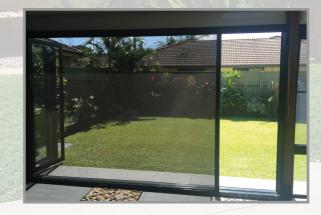

to 12 metres as a double unit.

Unique adjustment of the recoil, the screen can be set on site for the perfect soft close.

The removable cassette cover allows easy access for cleaning and servicing. This can be done without the frame being removed

The Zipslide screen is cutom made, it is cut to size and all extrusions and components are powder coated to suit the application with over 200 different colours including the timber look a like colours and anodizing.

Delux or Ultimate options available, this allows Fly mesh and Sunscreen or privacy mesh within the one system or two systems side by side











# DELUXE FLYSCREEN ONE WAY & SUNSCREEN THE OTHER WAY

#### 74PSLIDES



PATENT PENDING

# KITCHEN SERVERY ZIPSLIDES



# CORNER SYSTEM WITH NO POST



ULTIMATE FLYSCREEN & SUNSCREEN



INTERNAL ZIPSLIDE



### TOP TRACK

Has dual wheels, allowing to roll smoothly, quietly and evenly, avoiding maintenance costs. Inbuilt lifetime adjustment enabling the screen height to be set to the millimetre by the installer or client



## **BOTTOM TRACK**

The lowest on the market of its kind and strong enough for a motor vehicle to drive over without causing damage. The Mesh is detained within its tracks to prevent blowout and fraying of the mesh