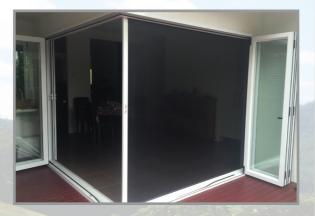

up to 6 metres as a single and up to 12 metres as a double unit.

Unique adjustment of the recoil, the screen can be set on site for the perfect soft close.

The removable cassette cover allows easy access for cleaning and servicing. This can be done without the frame being removed

The Zipslide screen is cutom made, it is cut to size and all extrusions and components are powder coated to suit the application with over 200 different colours including the timber look a like colours and anodizing.

Delux or Ultimate options available, this allows Fly mesh and Sunscreen or privacy mesh within the one system or two systems side by side











# DELUXE FLYSCREEN ONE WAY & SUNSCREEN THE OTHER WAY

#### 74PSLIDES



PATENT PENDING

# KITCHEN SERVERY ZIPSLIDES



# CORNER SYSTEM WITH NO POST



ULTIMATE FLYSCREEN & SUNSCREEN



INTERNAL ZIPSLIDE



### TOP TRACK

Has dual wheels, allowing to roll smoothly, quietly and evenly, avoiding maintenance costs. Inbuilt lifetime adjustment enabling the screen height to be set to the millimetre by the installer or client



## **BOTTOM TRACK**

The lowest on the market of its kind and strong enough for a motor vehicle to drive over without causing damage. The Mesh is detained within its tracks to prevent blowout and fraying of the mesh