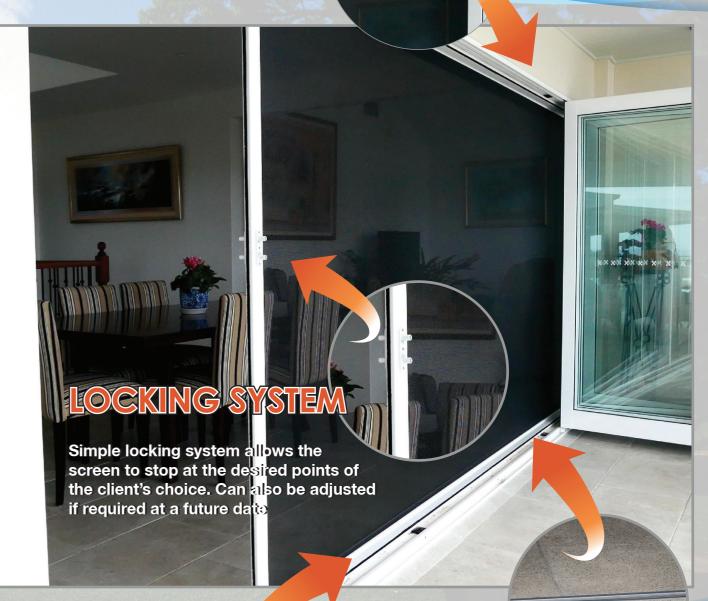

Delux or Ultimate options available, this allows Fly mesh and Sunscreen or privacy mesh within the one system or two systems side by side