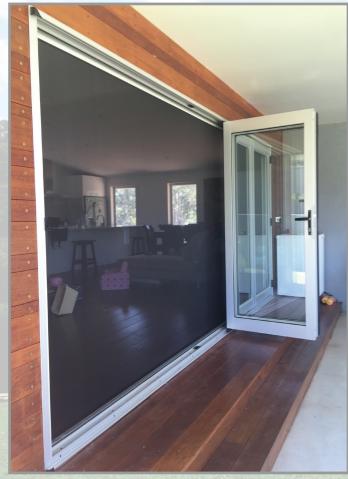

The screen is fully framed for easy installation

The Zipslide System can span up to 6 metres as a single and up to 12 metres as a double unit.

Unique adjustment of the recoil, the screen can be set on site for the perfect soft close.

The removable cassette cover allows easy access for cleaning and servicing. This can be done without the frame being removed

The Zipslide screen is cutom made, it is cut to size and all extrusions and components are powder coated to suit the application with over 200 different colours including the timber look a like colours and anodizing.

Delux or Ultimate options available, this allows Fly mesh and Sunscreen or privacy mesh within the one system or two systems side by side











# DELUXE FLYSCREEN ONE WAY & SUNSCREEN THE OTHER WAY

#### 74PSLIDES



PATENT PENDING

# KITCHEN SERVERY ZIPSLIDES



# CORNER SYSTEM WITH NO POST



ULTIMATE FLYSCREEN & SUNSCREEN



INTERNAL ZIPSLIDE



### TOP TRACK

Has dual wheels, allowing to roll smoothly, quietly and evenly, avoiding maintenance costs. Inbuilt lifetime adjustment enabling the screen height to be set to the millimetre by the installer or client



## **BOTTOM TRACK**

The lowest on the market of its kind and strong enough for a motor vehicle to drive over without causing damage. The Mesh is detained within its tracks to prevent blowout and fraying of the mesh