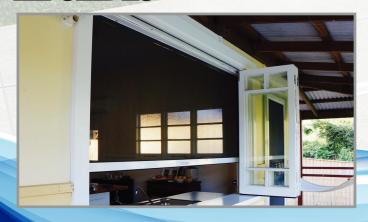

n

The Zipslide System can span up to 6 metres as a single and up to 12 metres as a double unit.

Unique adjustment of the recoil, the screen can be set on site for the perfect soft close.

The removable cassette cover allows easy access for cleaning and servicing. This can be done without the frame being removed

The Zipslide screen is cutom made, it is cut to size and all extrusions and components are powder coated to suit the application with over 200 different colours including the timber look a like colours and anodizing.

Delux or Ultimate options available, this allows Fly mesh and Sunscreen or privacy mesh within the one system or two systems side by side











# DELUXE FLYSCREEN ONE WAY & SUNSCREEN THE OTHER WAY

#### 74PSLIDES



PATENT PENDING

# KITCHEN SERVERY ZIPSLIDES



# CORNER SYSTEM WITH NO POST



ULTIMATE FLYSCREEN & SUNSCREEN



INTERNAL ZIPSLIDE



### TOP TRACK

Has dual wheels, allowing to roll smoothly, quietly and evenly, avoiding maintenance costs. Inbuilt lifetime adjustment enabling the screen height to be set to the millimetre by the installer or client



## **BOTTOM TRACK**

The lowest on the market of its kind and strong enough for a motor vehicle to drive over without causing damage. The Mesh is detained within its tracks to prevent blowout and fraying of the mesh