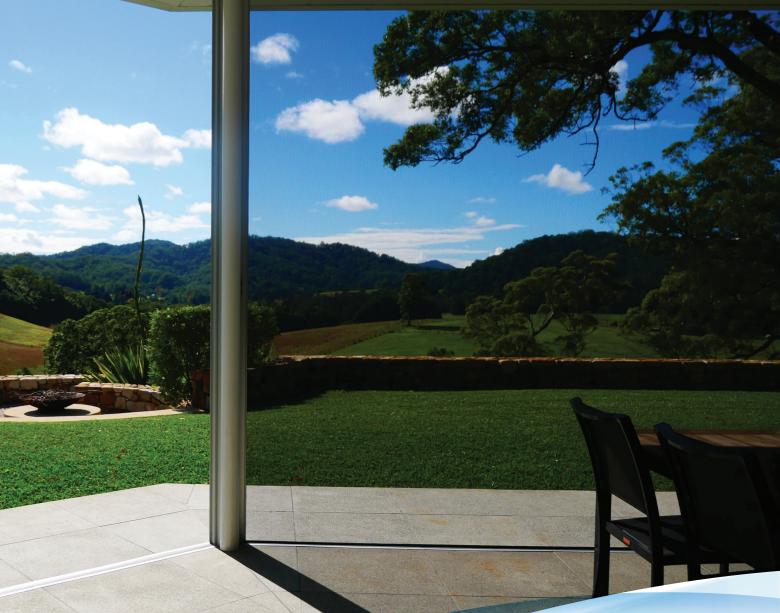

# 74PSLIDE FEATURES

The screen is fully framed for easy installation

The Zipslide System can span up to 6 metres as a single and up to 12 metres as a double unit.

Unique adjustment of the recoil, the screen can be set on site for the perfect soft close.

The removable cassette cover allows easy access for cleaning and servicing. This can be done without the frame being removed

The Zipslide screen is cutom made, it is cut to size and all extrusions and components are powder coated to suit the application with over 200 different colours including the timber look a like colours and anodizing.

Delux or Ultimate options available, this allows Fly mesh and Sunscreen or privacy mesh within the one system or two systems side by side











# DELUXE FLYSCREEN ONE WAY & SUNSCREEN THE OTHER WAY

#### 74PSLIDES



PATENT PENDING

# KITCHEN SERVERY ZIPSLIDES



# CORNER SYSTEM WITH NO POST



ULTIMATE FLYSCREEN & SUNSCREEN



INTERNAL ZIPSLIDE



### TOP TRACK

Has dual wheels, allowing to roll smoothly, quietly and evenly, avoiding maintenance costs. Inbuilt lifetime adjustment enabling the screen height to be set to the millimetre by the installer or client



## **BOTTOM TRACK**

The lowest on the market of its kind and strong enough for a motor vehicle to drive over without causing damage. The Mesh is detained within its tracks to prevent blowout and fraying of the mesh