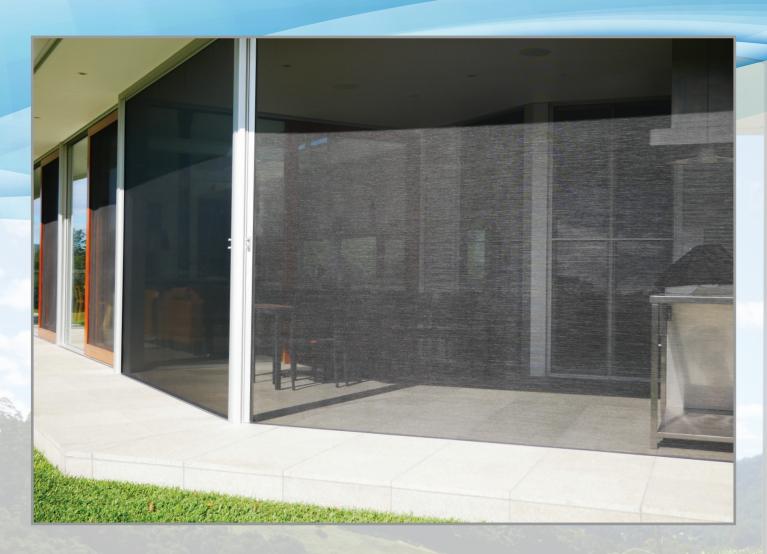

# 74PSLIDE FEATURES

The screen is fully framed for easy installation

The Zipslide System can span up to 6 metres as a single and up to 12 metres as a double unit.

Unique adjustment of the recoil, the screen can be set on site for the perfect soft close.

The removable cassette cover allows easy access for cleaning and servicing. This can be done without the frame being removed

The Zipslide screen is cutom made, it is cut to size and all extrusions and components are powder coated to suit the application with over 200 different colours including the timber look a like colours and anodizing.

Delux or Ultimate options available, this allows Fly mesh and Sunscreen or privacy mesh within the one system or two systems side by side











# DELUXE FLYSCREEN ONE WAY & SUNSCREEN THE OTHE